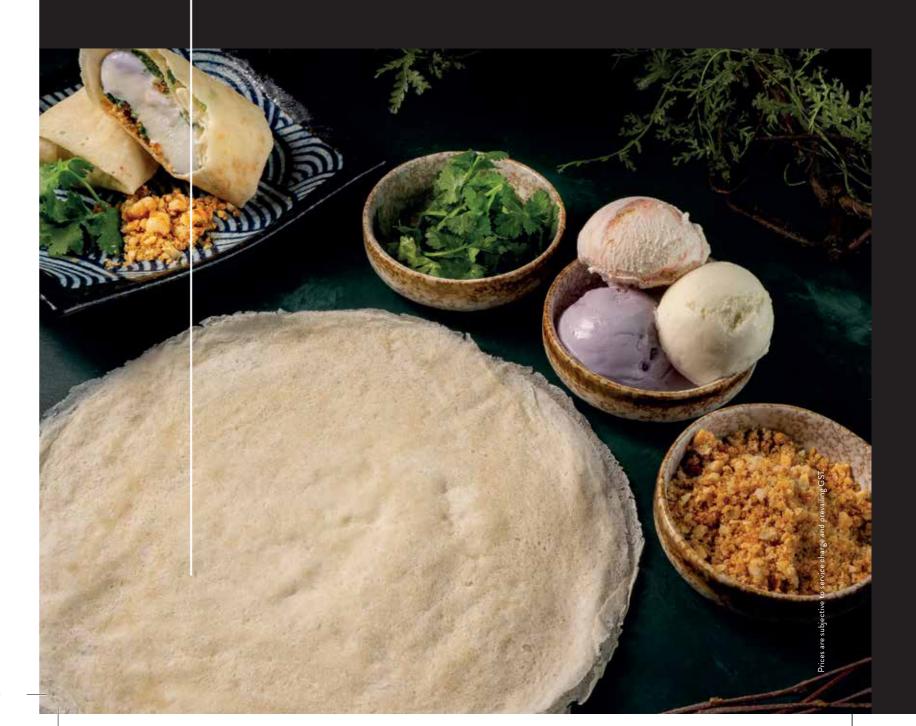

### D1 TAIWANESE ICE CREAM POPIAH

(CHOOSE 2 SCOOP FROM MUAH CHEE/TARO YAM/COCONUT FLAVORS)

台式冰淇淋薄餅 (FOR 1 SERVING)