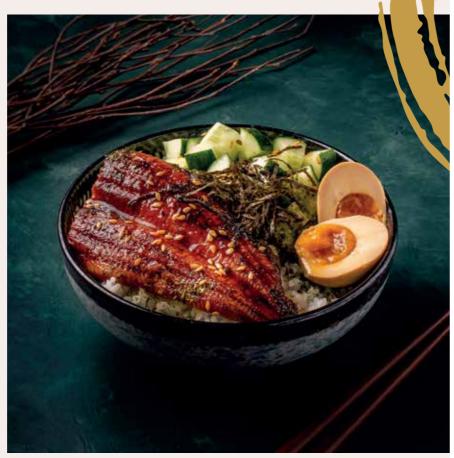

### R6 - PAN-SEARED TERIYAKI UNAGI RICE 台北東區燒鰻蓋飯

Unagi glazed with our very own tangy teriyaki sauce, topped with fluffy Onsen Egg, and Vinegar Japanese Cucumber. This heavenly rice bowl keeps you coming back for more.

豐富有層次的口感,附贈溏心蛋,醃台式小黃瓜,係咪好豐富,扒飯下酒都超適合。