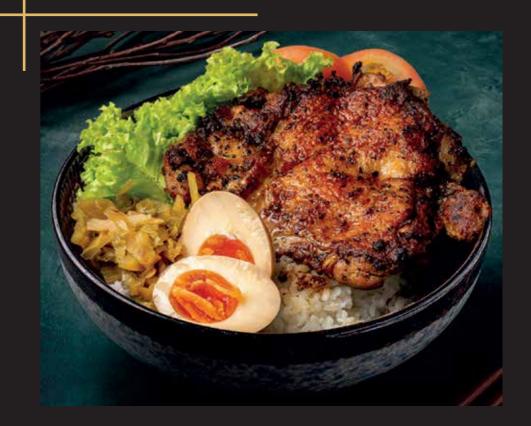

### R7 - PAN-SEARED GRILLED CHICKEN RICE 烤雞腿排飯

Crowd-pleasing grilled marinated chicken, topped with fluffy
Onsen Egg, and Vinegar Japanese
Cucumber, finished off with a generous drizzling of special sauce.

令人黯然銷魂的燒雞腿飯搭配Q彈溏 心蛋,醃台式小黃瓜,使每一口都能 品嚐到甜鹹好滋味。