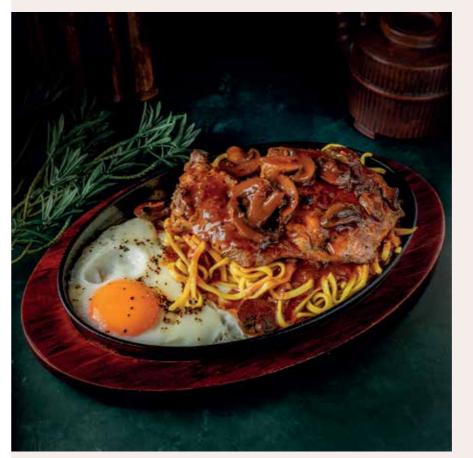

### 沙鹿靜宜夜市鐵板麵

Soft chewy noodles pair together with sunny-side-up eggs on a hot plate, and a choice of Black Pepper or Mushroom Sauce, making it incredibly delicious.

Choice of

N2A Signature Grilled Chicken \$16.90

N2B Classic Pork Chop \$16.90

N2C Salmon Steak (200g) **\$20.90** 

讓人垂涎三尺的鐵板麵,Q彈的麵條搭 配黑胡椒醬或蘑菇醬,現煎太陽蛋再淋 上獨門醬汁配上滋滋的聲音簡直是不 聞人間煙火,但食人間美味。 選擇

N2A 經典雞腿排 \$16.90 💮

N2B 特製豬排 **\$16.90** 

N2C 三文魚(200克) \$20.90