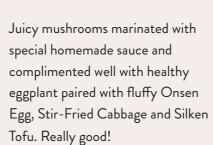

Sides are subject to daily availability

\$17.90

R2 - CLAYPOT TAIWANESE SAN BEI CHICKEN RICE SET 小砂鍋台式三杯雞飯套餐 (老闆我要加飯!)

Tender, juicy braised chicken infused with the flavors of sesame oil, roasted garlic, fragrant fresh basil, and a rich intensely savory sauce. Served with Stir-Fried Cabbage, Silken Tofu with Century Egg, and Vinegar Japanese Cucumber.

台式三杯雞是臺灣道地的傳統經典料理, 醬汁醇厚香濃主要來自麻油慢煸薑片加 上小配菜如炒高麗菜,皮蛋豆腐, 醃台式 小黃瓜等,讓人忍不住一口接一口。

Sides are subject to daily availability