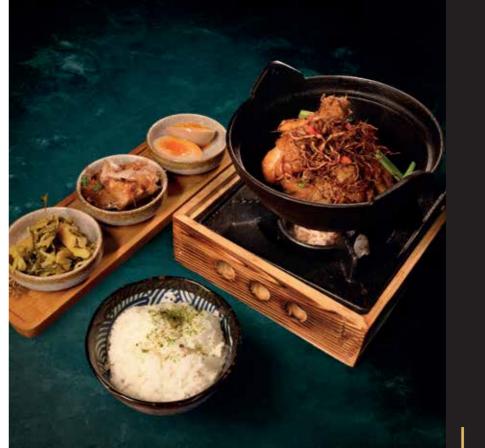

Sides are subject to daily availability

\$17.90

R2 - CLAYPOT TAIWANESE SAN BEI CHICKEN RICE SET 小砂鍋台式三杯雞飯套餐 (老闆我要加飯!)

Tender, juicy braised chicken infused with the flavors of sesame oil, roasted garlic, fragrant fresh basil, and a rich intensely savory sauce. Served with Stir-Fried Cabbage, Silken Tofu with Century Egg, and Vinegar Japanese Cucumber.

台式三杯雞是臺灣道地的傳統經典料理, 醬汁醇厚香濃主要來自麻油慢煸薑片加 上小配菜如炒高麗菜,皮蛋豆腐, 醃台式 小黃瓜等,讓人忍不住一口接一口。

Sides are subject to daily availability