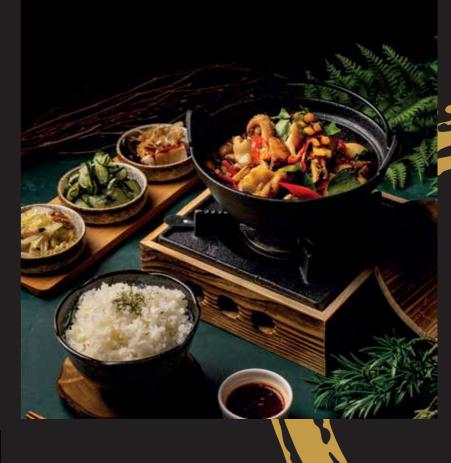

### N5 - CLAYPOT XO TAIWANESE SEAFOOD GLASS NOODLES ② 小砂鍋XO醬蝦婆海鮮冬粉

Dive into a symphony of flavours featuring fresh prawns, and lala clams, and tender squid rings, cooked in a savory XO sauce. 沉浸在一場美味交響樂中,品味新鮮的 蝦、蛤蜊和嫩嫩的魷魚圈,悶煮在美味的 XO醬中。