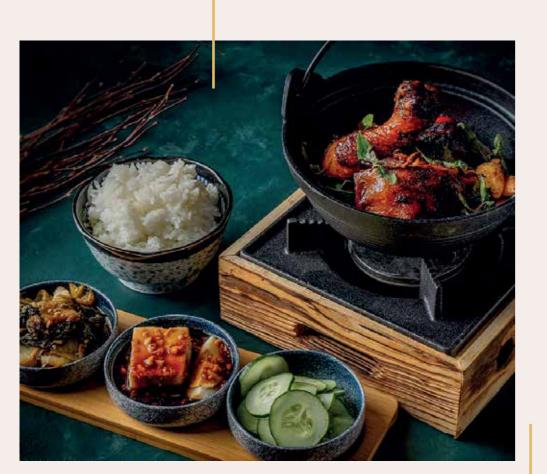

Sides are subject to daily availability

\$17.90

R2 - CLAYPOT TAIWANESE SAN BEI CHICKEN RICE SET 小砂鍋台式三杯雞飯套餐 (老闆我要加飯!)

Tender, juicy braised chicken infused with the flavors of sesame oil, roasted garlic, fragrant fresh basil, and a rich intensely savory sauce. Served with Stir-Fried Cabbage, Silken Tofu with Century Egg, and Vinegar Japanese Cucumber.

台式三杯雞是臺灣道地的傳統經典料理, 醬汁醇厚香濃主要來自麻油慢煸薑片加 上小配菜如炒高麗菜,皮蛋豆腐, 醃台式 小黃瓜等,讓人忍不住一口接一口。

Sides are subject to daily availability