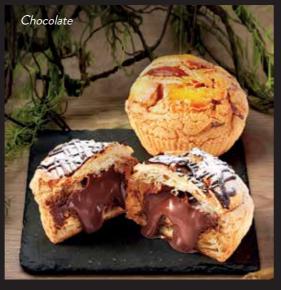

Available in Original, Hokkaido & Chocolate.

1 FOR \$3.80 | 4 FOR \$14.00

Deliciously light and crisp, this addictive bite-sized dessert has seduced the palates of many! The Kazo Crispy Cream Puff is known for its signature crispy and crunchy texture coupled with a soft and tender inside. Its soft filling will melt in your mouth at the first bite, and it will only get harder to resist your cream puff temptations. There is no better snack on the go than this!

Available in Hokkaido, Chocolate, and Matcha.