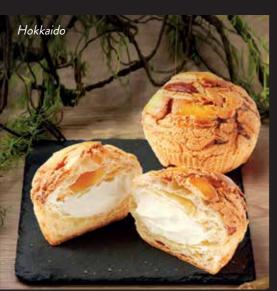

Available in Original, Hokkaido & Chocolate.

1 FOR \$3.80 | 4 FOR \$14.00

Deliciously light and crisp, this addictive bite-sized dessert has seduced the palates of many! The Kazo Crispy Cream Puff is known for its signature crispy and crunchy texture coupled with a soft and tender inside. Its soft filling will melt in your mouth at the first bite, and it will only get harder to resist your cream puff temptations. There is no better snack on the go than this!

Available in Hokkaido, Chocolate, and Matcha.