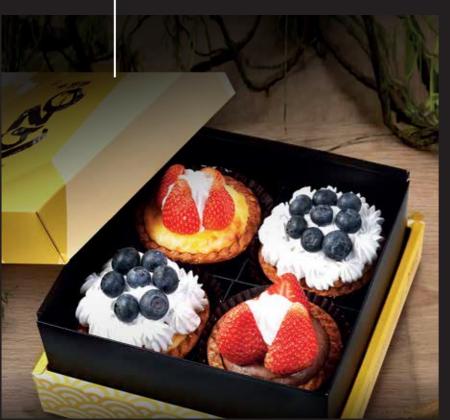

### PREMIUM FRUIT CHEESE TART

1 FOR \$4.90

4 FOR \$19.00

Our decadent donuts are filled with light but tasty creme of your choice in Hokkaido or Chocolate. Wonderfully baked to perfection with a crisp edge, it's topped with sprinkles of suger for a wholesome taste of sweetness.

Available in Hokkaido or Chocolate