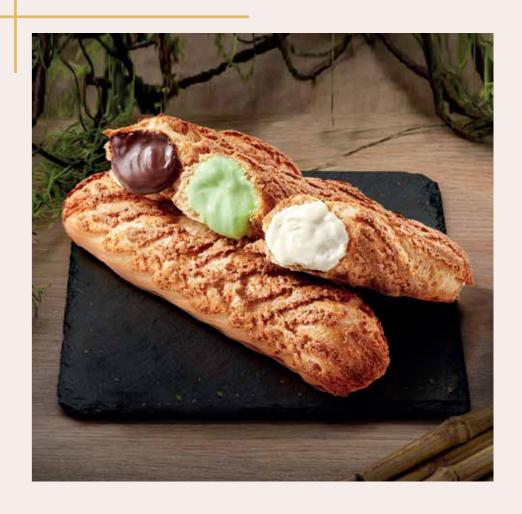

### KAZU KAZU 卡滋屋卡滋棒

1 FOR \$4.20 · 3 FOR \$12.00 6 FOR \$23.00

Crunchy and crisped in every bite, the hollowed-out crust is light and fluffy, pairing it perfectly with the generous flavourful filling. Opt for Chocolate if you want something more intense – the authentic cocoa taste finds the balance between sweet and bitter in a seamless fashion.

Available in Hokkaido, Chocolate and Matcha