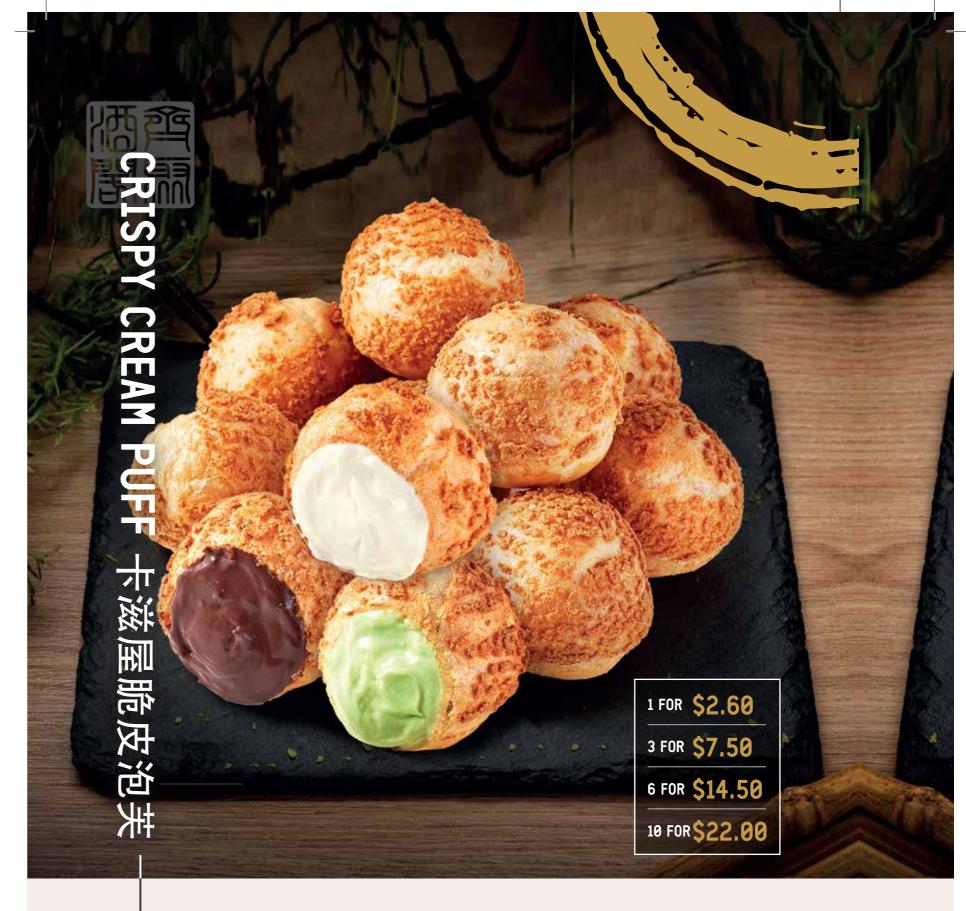

Available in Original, Hokkaido & Chocolate.

1 FOR \$3.80 | 4 FOR \$14.00

Deliciously light and crisp, this addictive bite-sized dessert has seduced the palates of many! The Kazo Crispy Cream Puff is known for its signature crispy and crunchy texture coupled with a soft and tender inside. Its soft filling will melt in your mouth at the first bite, and it will only get harder to resist your cream puff temptations. There is no better snack on the go than this!

Available in Hokkaido, Chocolate, and Matcha.