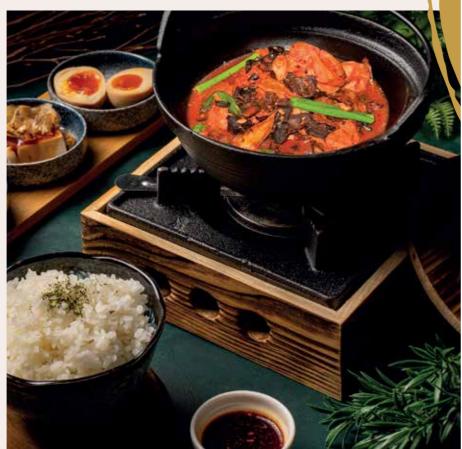

### R11 - TAIWANESE STICKY RICE WITH MUSHROOM 台式香菇油飯

Distinctly chewy grains of rice with an irresistible aroma, our Taiwanese Sticky Rice with Mushroom is topped with thinly sliced mushrooms, squid strips, and dried shrimp for a rich, layered flavour. Savour the essence of Taiwan in every bite!

每粒珍珠米都分明且彈牙,香氣四溢。 台式香菇油飯配上香菇絲、魷魚絲和蝦 米,口感豐富,滋味絕佳。每一口都展現 臺灣風味!