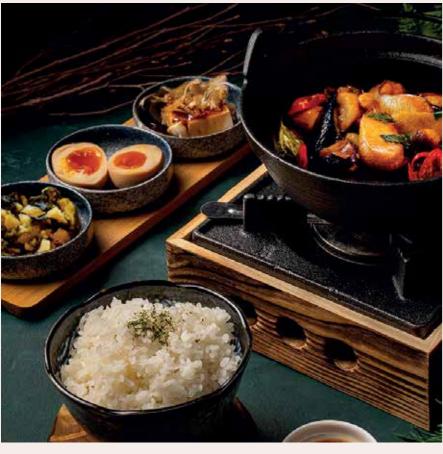

### \$18.90

R3 - CLAYPOT TAIWANESE SAN BEI SQUID RICE SET 小砂鍋台式三杯中搽飯套餐

小砂鍋台式三杯中捲飯套餐 (太好吃了叭!)

Ah Ma's true recipe - creates an exotic aroma to the taste, paired together with Stir-Fried Cabbage, Silken Tofu with Century Egg, and Vinegar Japanese Cucumber, making it incredibly delicious.

阿嬤的好料理。精緻餐盒配上炒高麗菜,皮蛋豆腐, 醃台式小黃瓜,完全是白飯小偷!

Sides are subject to daily availability

\$17.90

R4 - CLAYPOT VEGETARIAN
BRAISED TOFU SET

小砂鍋素食紅燒豆腐飯套餐 (今天不吃肉肉)

A seamless marriage of fresh greens with braised tofu and a hint of the oyster sauce paired together with deep-fried Enoki Mushroom and Vinegar Japanese Cucumber.