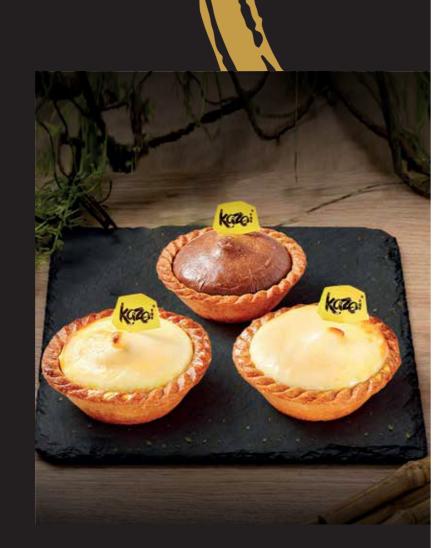

### SIGNATURE CHEESE TART

1 FOR \$3.80 3 FOR \$11.00 6 FOR \$20.00

Available in Original and Chocolate