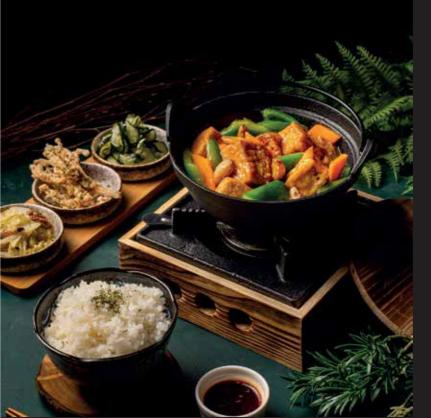

阿嬤的好料理。精緻餐盒配上炒高麗菜,皮蛋豆腐, 醃台式小黃瓜,完全是白飯小偷!

Sides are subject to daily availability

\$17.90

R4 - CLAYPOT VEGETARIAN
BRAISED TOFU SET

小砂鍋素食紅燒豆腐飯套餐 (今天不吃肉肉)

A seamless marriage of fresh greens with braised tofu and a hint of the oyster sauce paired together with deep-fried Enoki Mushroom and Vinegar Japanese Cucumber.

Another best comfort food to have.

素食者的最愛。簡單卻令人戀戀難忘的家常味 - 配上酥炸金針菇,醃台式小黃瓜,醬汁 鮮美多滋,配下飯菜,簡直絕了!

Sides are subject to daily availability