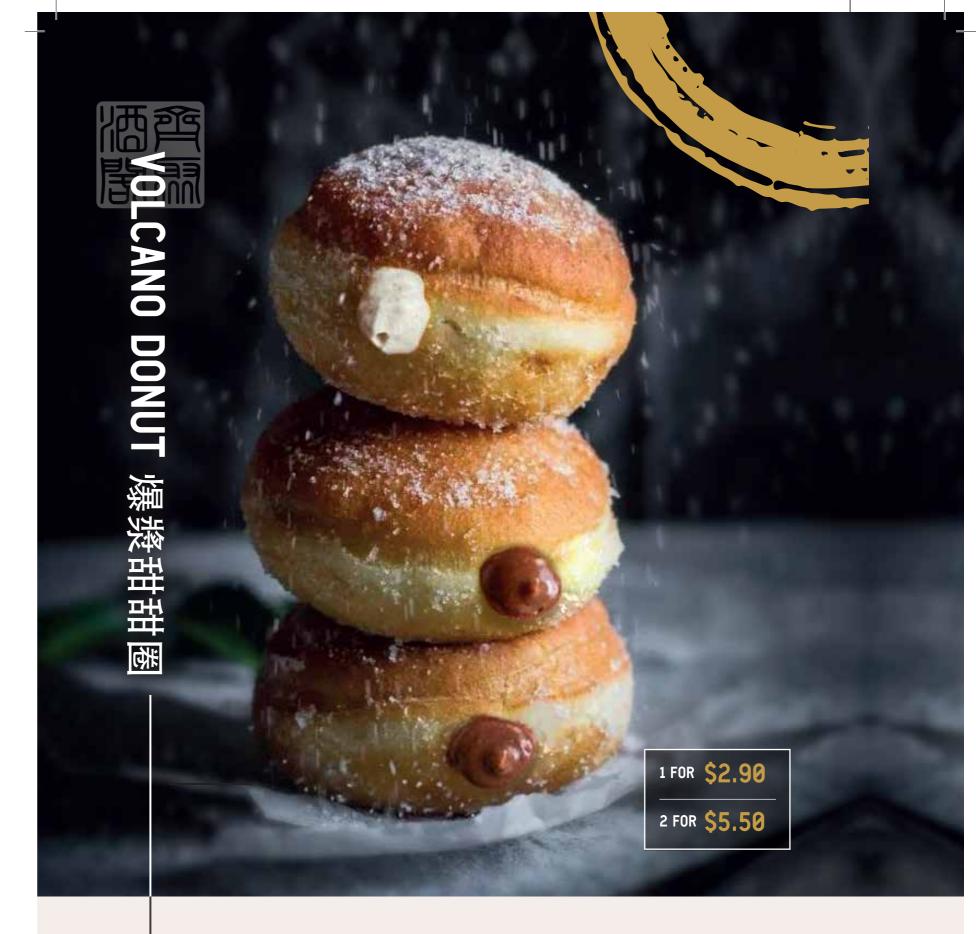

### PREMIUM FRUIT CHEESE TART

1 FOR \$4.90

4 FOR \$19.00

Our decadent donuts are filled with light but tasty creme of your choice in Hokkaido or Chocolate. Wonderfully baked to perfection with a crisp edge, it's topped with sprinkles of suger for a wholesome taste of sweetness.

Available in Hokkaido or Chocolate