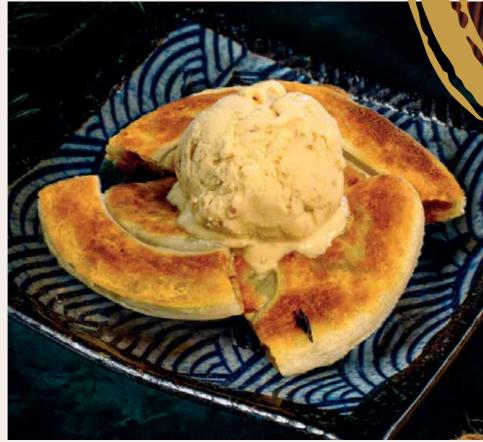

### D1 TAIWANESE ICE CREAM POPIAH

(CHOOSE 2 SCOOP FROM MUAH CHEE/TARO YAM/COCONUT FLAVORS)

台式冰淇淋薄餅 (FOR 1 SERVING)