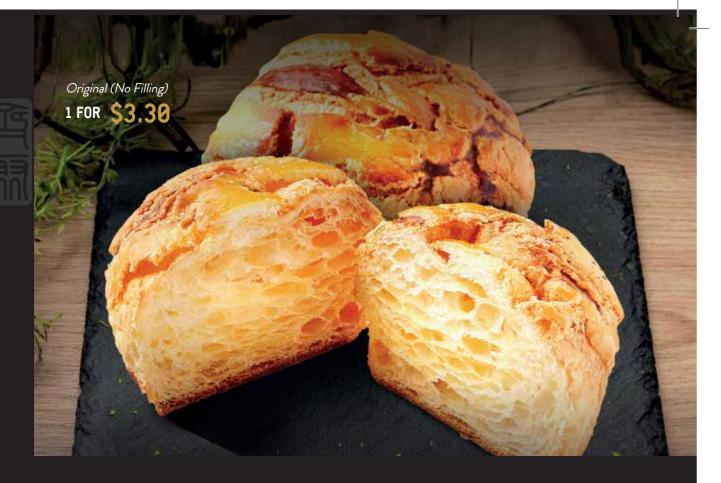

# KAZO POLO BUN 卡滋屋招牌菠蘿

Our Kazo Polo exemplifies the perfect union between Japanese intricacy and Danish baking style. Part sweet and mostly savoury, this freshly baked flaky croissants ooze a smooth and moist filling when you break them open. This delightful treat will intrigue the taste buds with its mouth-watering combination of textures and flavours that harmonizes beautifully with each other.

Available in Original, Hokkaido & Chocolate.

1 FOR \$3.80 | 4 FOR \$14.00

Deliciously light and crisp, this addictive bite-sized dessert has seduced the palates of many! The Kazo Crispy Cream Puff is known for its signature crispy and crunchy texture coupled with a soft and tender inside. Its soft filling will melt in your mouth at the first bite, and it will only get harder to resist your cream puff temptations. There is no better snack on the go than this!