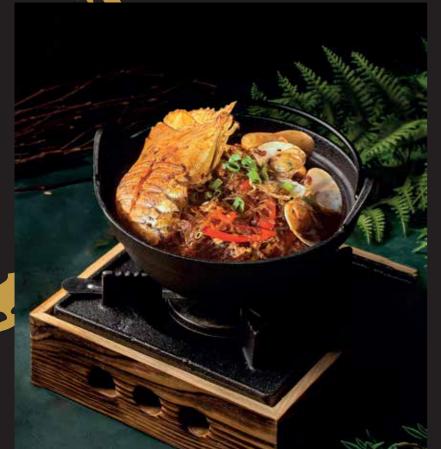

### N5 - CLAYPOT XO TAIWANESE SEAFOOD GLASS NOODLES ② 小砂鍋XO醬蝦婆海鮮冬粉

Dive into a symphony of flavours featuring fresh prawns, and lala clams, and tender squid rings, cooked in a savory XO sauce. 沉浸在一場美味交響樂中,品味新鮮的 蝦、蛤蜊和嫩嫩的魷魚圈,悶煮在美味的 XO醬中。