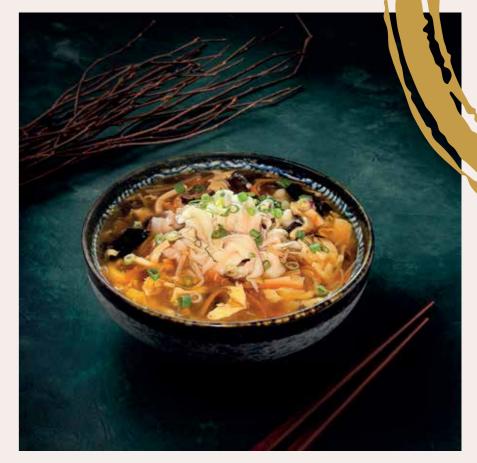

### N3 SPICY HOT AND SOUR KNIFE-CUT NOODLE SOUP 酸辣湯刀削麵

Indulge in our Spicy Hot and Sour Knife-Cut Noodle Soup, where tangy and spicy flavours blend with smooth noodles. Each spoonful offers a zesty, savoury harmony with fresh vegetables, tofu, and egg flower.

鮮香的湯底酸辣味道完美融合,搭配滑爽的刀削麵條,每一口都帶來酸辣與鹹香的和諧交融。