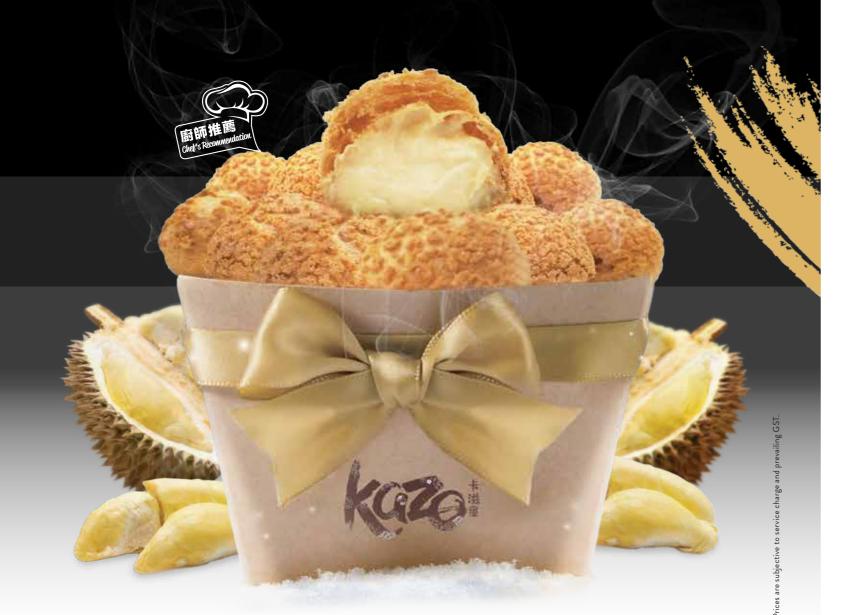

### CRISPY DURIAN PUFF 脆皮榴蓮泡芙

Our Durian puffs are the perfect bite-sized heaven for durian lovers! Our pastries are backed to perfection which results in a soft and crispy outer layer. The filling is filled to the brim with real fresh durian. As you sink your teeth into our durian puff, you can feel the strong burst of flavour that will melt amazingly in your mouth.

1 FOR \$3.80 | 4 FOR \$14.00