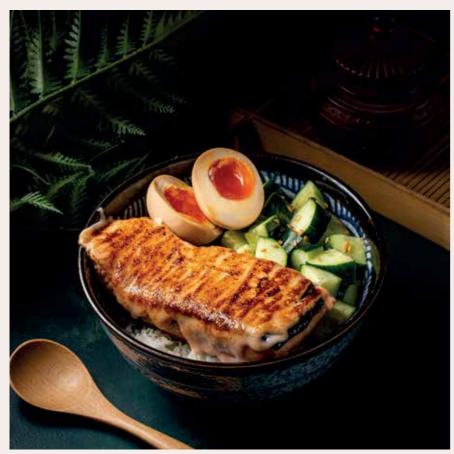

### R7 - PAN-SEARED GRILLED CHICKEN RICE 烤雞腿排飯

Crowd-pleasing grilled marinated chicken, topped with fluffy
Onsen Egg, and Vinegar Japanese
Cucumber, finished off with a generous drizzling of special sauce.

令人黯然銷魂的燒雞腿飯搭配Q彈溏 心蛋,醃台式小黃瓜,使每一口都能 品嚐到甜鹹好滋味。