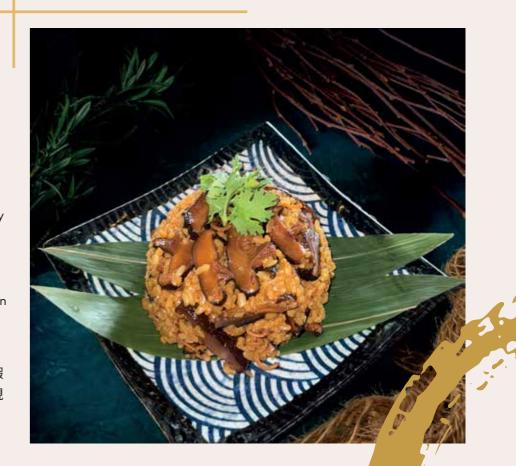

### R7 - PAN-SEARED GRILLED CHICKEN RICE 烤雞腿排飯

Crowd-pleasing grilled marinated chicken, topped with fluffy
Onsen Egg, and Vinegar Japanese
Cucumber, finished off with a generous drizzling of special sauce.

令人黯然銷魂的燒雞腿飯搭配Q彈溏 心蛋,醃台式小黃瓜,使每一口都能 品嚐到甜鹹好滋味。