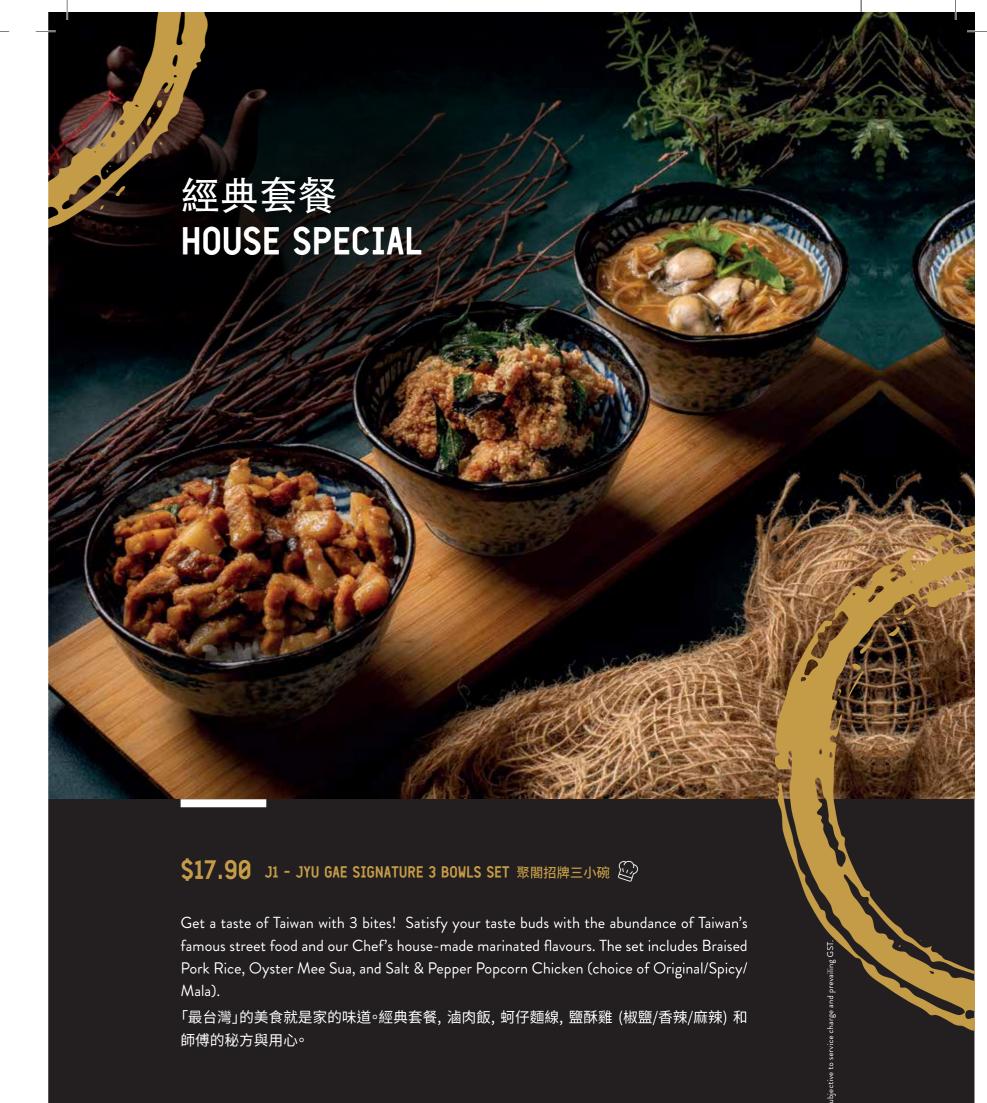

Sides are subject to daily availability

\$17.90

R2 - CLAYPOT TAIWANESE SAN BEI CHICKEN RICE SET 小砂鍋台式三杯雞飯套餐 (老闆我要加飯!)

Tender, juicy braised chicken infused with the flavors of sesame oil, roasted garlic, fragrant fresh basil, and a rich intensely savory sauce. Served with Stir-Fried Cabbage, Silken Tofu with Century Egg, and Vinegar Japanese Cucumber.

台式三杯雞是臺灣道地的傳統經典料理, 醬汁醇厚香濃主要來自麻油慢煸薑片加 上小配菜如炒高麗菜,皮蛋豆腐, 醃台式 小黃瓜等,讓人忍不住一口接一口。

Sides are subject to daily availability