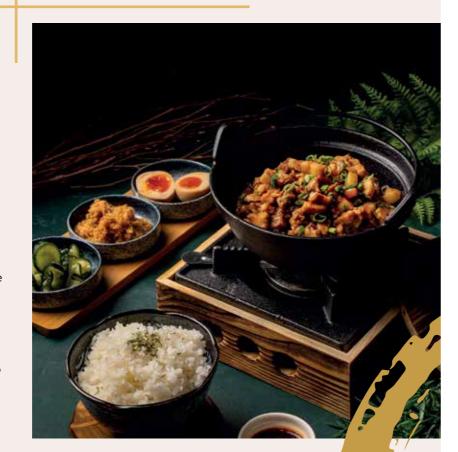

米食

\$14.90

R1 - CLAYPOT BRAISED PORK RICE SET 小砂鍋滷肉飯套餐

Served with tender-braised pork belly with steaming hot rice, fluffy Onsen Egg, Pork Floss, and Vinegar Japanese Cucumber in a clay pot.

香濃滷汁和油香五花肉融合在一起加上小菜如溏心蛋,豬肉鬆,醃台式小黃瓜。豐富有層次口感.就如幸福的味道,讓你瘦不了。